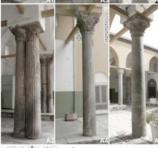

Features of hielenistic, Rosean and Styzentine period are observed in the columns. Columns with smooth surfaces and circular cross section are used generally in all Belgish period busings, thosi of the wish, coloured, plain and final columns used in Manisa Creat.

Mosquar are from the Syzantine era. Moreover, distalls columns are used in the outer court and the countysted of Marisa Great Monque, when though they do not serve any just select any large sections. Multilateral columns are also seen in Marisa Certain Monque and Marisa Certain Section (1998).