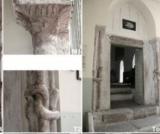

Some of capitals used in Marina Ornal Morage are appoint materials white others are capitals using his period. It is seen that, in special capitals, original material is used as in the original. It capitals were lower than the special between and or closure when a special capital was used, a table (partial was placed on it. This unknowness application is an obligation caused by used of spoken materials. Used in the capital was used, a table (partial was placed on it. This unknowness application is an obligation caused by used of spoken materials. Used on the capital was used to be a spoken materials. Used on the capital was used to be a spoken material to the capital was used to be a spoken material to the capital was used to be a spoken material to the capital was used to be a spoken material to the capital was used to be a spoken material to the capital was used to be a spoken material to the capital was used to be a spoken material to the capital was used to be a spoken material to the capital was used to be a spoken material to the capital was used to be a spoken material to the capital was used to be a spoken material to the capital was used to be a spoken material to the capital was used to be a spoken material to the capital was used to be a spoken material to the capital was used to be a spoken material to the capital was used to be a spoken material to the capital was used to be a spoken material to the capital was used to be a spoken material to the capital was used to be a spoken material to the capital was used to be a spoken material to the capital was used to the capital wa

used table in column (A-14).
The Turkish era capitals in the countyard and mosque, (A-6), (A-7), (A-10), (A-1), (C-2) and (C-3) also are varied. Examples of the Beyliks period capitals in Manisa Great Mooque are also found in Anatolian Seights buildings. The corners of these capitals are bereifed wit.