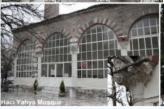

A usage of capitals similar to that of Manisa Great Mosque is seen in liyes Bey Mosque (1317), Hac Yaliya Mosque (1476), Ivaz Pasa Mosque (1464) and in the portices of the nather of Knarkey haz Papa Sath (1484) esset body as Manisa Türk Cozalan, all in Manisa as well, in addition to bis, in the building of Manisa Türk Cozalan, the capital is used as peletekt.