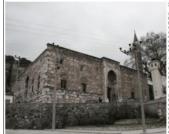

The Grout Manage of Manica stantis on the northern shirt of the Rigol Mountain, novelooking the stip of Manica. It was constricted in 1046 (124 As.) It is compared was commissioned by Inhal Geller (125 - 1356) of the Trustian Standard Residue (134 Association) and the Western Anabatia trees 1751 to 145 point of Ottomas americation. The architects is not broom but Emmo film Ottomas is thought to be the week and designed the complex. The complex consists of an anosyte, mandrasals, from and Rossalans.