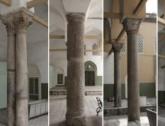

Features of hielenistic, Rosean and Styzentine period are observed in the columns. Columns with smooth surfaces and circular cross section are used generally in all Belgish period busings, thosi of the wish, coloured, plain and final columns used in Manisa Creat.

Mosquar are from the Syzantine era. Moreover, distalls columns are used in the outer court and the countysted of Marisa Great Monque, when though they do not serve any just select any large sections. Multilateral columns are also seen in Marisa Certain Monque and Marisa Certain Section (1998).