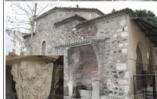

The Grout Manage of Manica stantis on the northern shirt of the Rigol Mountain, novelooking the stip of Manica. It was constricted in 1046 (124 As.) It is compared was commissioned by Inhal Geller (125 - 1356) of the Trustian Standard Residue (134 Association) and the Western Anabatia trees 1751 to 145 point of Ottomas americation. The architects is not broom but Emmo film Ottomas is thought to be the week and designed the complex. The complex consists of an anosyte, mandrasals, from and Rossalans.