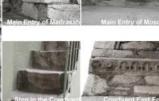

A usage of capitals similar to that of Manisa Great Mosque is seen in liyes Bey Mosque (1317), Hac Yaliya Mosque (1476), Ivaz Pasa Mosque (1464) and in the portices of the nather of Knarkey haz Papa Sath (1484) esset body as Manisa Türk Cozalan, all in Manisa as well, in addition to bis, in the building of Manisa Türk Cozalan, the capital is used as peletekt.