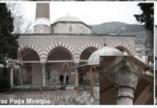

A usage of capitals similar to that of Manisa Great Mosque is seen in liyes Bey Mosque (1317), Hac Yaliya Mosque (1476), Ivaz Pasa Mosque (1464) and in the portices of the nather of Knarkey haz Papa Sath (1484) esset body as Manisa Türk Cozalan, all in Manisa as well, in addition to bis, in the building of Manisa Türk Cozalan, the capital is used as peletekt.