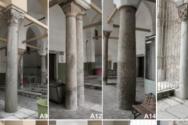

used table in column (A-14).
The Turkish era capitals in the countyard and mosque, (A-6), (A-7), (A-10), (A-1), (C-2) and (C-3) also are varied. Examples of the Beyliks period capitals in Manisa Great Mooque are also found in Anatolian Seights buildings. The corners of these capitals are bereifed wit.