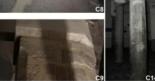

Soptime material is also used in the supporting piers beening the done in troot of the altar in Marisa Great Mooque. All the early joint of the susth joint of the susth prior.

The colorum within the wall or each side of the contriger orani entry to Mariac Great Mosque are also of opioism material. In the complex, spoism material is used, an addition to the colorums capitals, in the day of the mask entry to the recognized under job in the complex, and the production of the colorum capitals are the suitables purple in the materials to used, an addition are considered to the colorum capital area of the suitables and the references given by spoisen materials used in the building concerning materials to concerning capital area of the colorum capital area of the suitables and the references given by spoisen materials used in the building concerning materials to concerning the colorum capital area of the colorum capital area of the suitables and the references given by spoisen materials used in the building concerning materials to concerning the colorum capital area of the colorum capital area of the suitables and the references given by spoisen materials used in the building concerning materials.