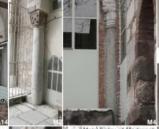

Soptime material is also used in the supporting piers beening the done in troot of the altar in Marisa Great Mooque. All the early joint of the susth joint of the susth prior.

The colorum within the wall or each side of the contriger orani entry to Mariac Great Mosque are also of opioism material. In the complex, spoism material is used, an addition to the colorums capitals, in the day of the mask entry to the recognized under job in the complex, and the production of the colorum capitals are the suitables purple in the materials to used, an addition are considered to the colorum capital area of the suitables and the references given by spoisen materials used in the building concerning materials to concerning capital area of the colorum capital area of the suitables and the references given by spoisen materials used in the building concerning materials to concerning the colorum capital area of the colorum capital area of the suitables and the references given by spoisen materials used in the building concerning materials to concerning the colorum capital area of the colorum capital area of the suitables and the references given by spoisen materials used in the building concerning materials.