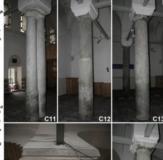

Features of hielenistic, Rosean and Styzentine period are observed in the columns. Columns with smooth surfaces and circular cross section are used generally in all Belgish period busings, thosi of the wish, coloured, plain and final columns used in Manisa Creat.

Mosquar are from the Syzantine era. Moreover, distalls columns are used in the outer court and the countysted of Marisa Great Monque, when though they do not serve any just select any large sections. Multilateral columns are also seen in Marisa Certain Monque and Marisa Certain Section (1998).

used table in column (A-14).
The Turkish era capitals in the countyard and mosque, (A-6), (A-7), (A-10), (A-1), (C-2) and (C-3) also are varied. Examples of the Beyliks period capitals in Manisa Great Mooque are also found in Anatolian Seights buildings. The corners of these capitals are bereifed wit.