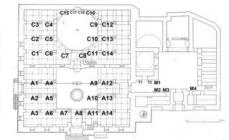

used table in column (A-14).
The Turkish era capitals in the countyard and mosque, (A-6), (A-7), (A-10), (A-1), (C-2) and (C-3) also are varied. Examples of the Beyliks period capitals in Manisa Great Mooque are also found in Anatolian Seights buildings. The corners of these capitals are bereifed wit.

There is a knothed column on each side of the entrance to Manisa Great Monque Tomb, (T-1) and (T-2). These columns are from Byzantine era, Similar columns are also four in Xonya Aldeddin Monque, in Zeyrek Mosque and Church of Christ Pantokrator (Istanbul).

A usage of capitals similar to that of Manisa Great Mosque is seen in liyes Bey Mosque (1317), Hac Yaliya Mosque (1476), Ivaz Pasa Mosque (1464) and in the portices of the nather of Knarkey haz Papa Sath (1484) esset body as Manisa Türk Cozalan, all in Manisa as well, in addition to bis, in the building of Manisa Türk Cozalan, the capital is used as peletekt.